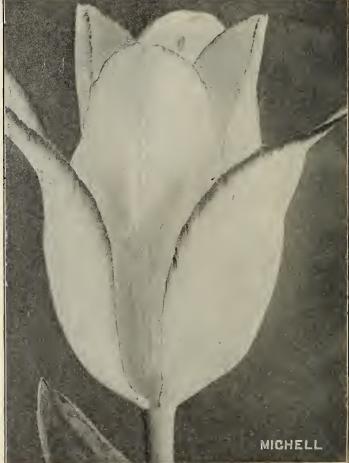

# New Scarlet Bedding Geranium "HELEN MICHELL" (SEE COLOR PLATE OPPOSITE) (Name registered with S. A. F. & O. H.) (Cross-Seedling Jean Viaud X Alphonse Ricard)

This remarkable Geranium was exhibited Spring, 1913, at the National Flower Show, New York City, where it was pronounced the finest Geranium Novelty that was ever seen. In addition, it was awarded the only certificate of merit for new plants exhibited at the Show. This fact alone should insure its being a novelty of sterling worth. The past summer a large block of these plants outdoors was in constant bloom, at our plant establishment from May, and still so when this catalogue was published.

#### OUR FURTHER CLAIM

for this novelty is, that it surpasses all other Scarlet Geraniums.

- (1.) In brilliancy of color.
- (2.) In size of bloom.
- (3.) In number of clusters to the individual plant.
- (4.) In vigor and strength.
- (5.) In earliness of bloom.
- (6.) In constancy of bloom.
- (7.) In propagating quality no Geranium equals it.
- (8.) In a wonderful ability to retain its brilliancy of color in the hottest of weather.